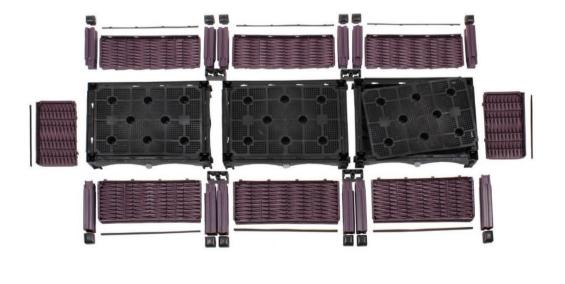

## Package contents:

Part number / description / number of pieces:

- 1 / Side panel 35 x 15 cm / 12 pieces
- 2 / Side panel 25 x 15 cm / 4 pieces
- 3 / Base bottom 31 x 41 x 7 cm / 6 pieces
- 4 / Bottom insert 26.5 x 36.5 x 3.5 cm / 6 pieces
- 5 / Connecting part 17 x 4 x 4 cm / 48 pieces
- 6 / Connecting part 8 x 4.5 x 3.5 cm / 4 pieces
- 7 / Plug diameter 2 cm / 28 pieces
- 8 / Top cover 3 x 3 x 3 cm / 12 pieces
- 9 / Cover tape 33 cm / 12 pieces
- 10 / Cover tape 23 cm / 12 pieces