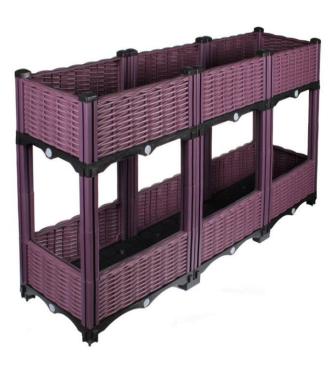

## **Gardener 35 planting box**

ID 67448, EAN 8591792674484

## **Assembly instructions**





e-sportshop.cz

## Package contents:



Part number / description / number of pieces:

- 1 / Side panel 35 x 15 cm / 12 pieces
- 2 / Side panel 25 x 15 cm / 4 pieces
- 3 / Base bottom 31 x 41 x 7 cm / 6 pieces
- 4 / Bottom insert 26.5 x 36.5 x 3.5 cm / 6 pieces
- 5 / Connecting part 17 x 4 x 4 cm / 48 pieces
- 6 / Connecting part 8 x 4.5 x 3.5 cm / 4 pieces
- 7 / Plug diameter 2 cm / 28 pieces
- 8 / Top cover 3 x 3 x 3 cm / 12 pieces
- 9 / Cover tape 33 cm / 12 pieces
- 10 / Cover tape 23 cm / 12 pieces

## **Assembly instructions**

1. Insert plugs 7 into all circular holes on the sides of the lower part 3.

2. Place the three parts of the base 3 side by side on the ground with the legs down and connect them together by sliding the adjacent part to the side.

3. Insert the side panels