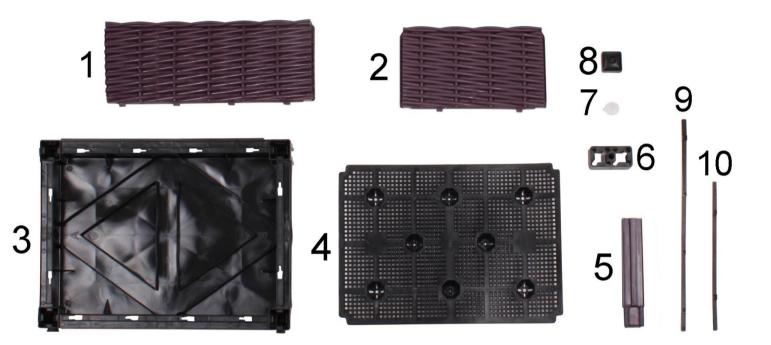

## Package contents:

Part number / description / number of pieces:

- 1 / Side panel 35 x 15 cm / 12 pieces
- 2 / Side panel 25 x 15 cm / 4 pieces
- 3 / Base bottom 31 x 41 x 7 cm / 6 pieces
- 4 / Bottom insert 26.5 x 36.5 x 3.5 cm / 6 pieces
- 5 / Connecting part 17 x 4 x 4 cm / 48 pieces
- 6 / Connecting part 8 x 4.5 x 3.5 cm / 4 pieces
- 7 / Plug diameter 2 cm / 28 pieces
- 8 / Top cover 3 x 3 x 3 cm / 12 pieces
- 9 / Cover tape 33 cm / 12 pieces
- 10 / Cover tape 23 cm / 12 pieces